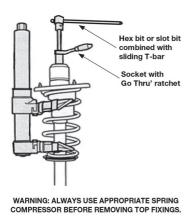

## **Shock Absorber Tool Set 24pc**

A specific shock absorber tool set that includes six special extended sockets specifically designed for repairing and replacing shock absorbers.

## **Additional Information**

- · Twenty four essential tools for repairing and replacing shock absorbers.
- Six long sockets (80mm): 16, 17, 18, 19, 21 and 22mm; 6 extra long sockets (180mm): 16, 17, 18, 19, 21 and 22mm.
- Two 3/8"D adaptors: 90 and 190mm long.
- Six bits x 30mm long: Hex: H5, H6, H7, H8 and Star\*: T50; Spline: M10. Four nut drivers: Hex: H10 and metric: 5mm, 6mm and 8mm.
- Set manufactured from Chrome Vanadium and the bits manufactured from S2 material.