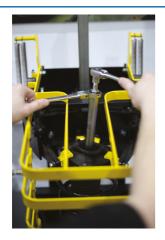

## **Shock Absorber Tool Set 24pc**

A specific shock absorber tool set that includes six special extended sockets specifically designed for repairing and replacing shock absorbers.

## **Additional Information**

- · Twenty four essential tools for repairing and replacing shock absorbers.
- Six long sockets (80mm): 16, 17, 18, 19, 21 and 22mm; 6 extra long sockets (180mm): 16, 17, 18, 19, 21 and 22mm.
- Two 3/8"D adaptors: 90 and 190mm long.
- Six bits x 30mm long: Hex: H5, H6, H7, H8 and Star\*: T50; Spline: M10. Four nut drivers: Hex: H10 and metric: 5mm, 6mm and 8mm.
- Set manufactured from Chrome Vanadium and the bits manufactured from S2 material.