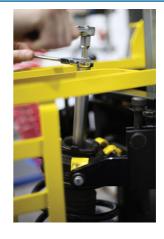

## **Shock Absorber Tool Set 24pc**

A specific shock absorber tool set that includes six special extended sockets specifically designed for repairing and replacing shock absorbers.

## **Additional Information**

- · Twenty four essential tools for repairing and replacing shock absorbers.
- Six long sockets (80mm): 16, 17, 18, 19, 21 and 22mm; 6 extra long sockets (180mm): 16, 17, 18, 19, 21 and 22mm.
- Two 3/8"D adaptors: 90 and 190mm long.
- Six bits x 30mm long: Hex: H5, H6, H7, H8 and Star\*: T50; Spline: M10. Four nut drivers: Hex: H10 and metric: 5mm, 6mm and 8mm.
- Set manufactured from Chrome Vanadium and the bits manufactured from S2 material.