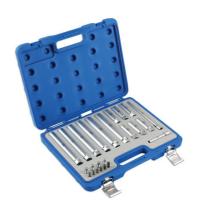

## **Shock Absorber Tool Set 24pc**

A specific shock absorber tool set that includes six special extended sockets specifically designed for repairing and replacing shock absorbers.

## **Additional Information**

- · Twenty four essential tools for repairing and replacing shock absorbers.
- Six long sockets (80mm): 16, 17, 18, 19, 21 and 22mm; 6 extra long sockets (180mm): 16, 17, 18, 19, 21 and 22mm.
- Two 3/8"D adaptors: 90 and 190mm long.
- Six bits x 30mm long: Hex: H5, H6, H7, H8 and Star\*: T50; Spline: M10. Four nut drivers: Hex: H10 and metric: 5mm, 6mm and 8mm.
- Set manufactured from Chrome Vanadium and the bits manufactured from S2 material.