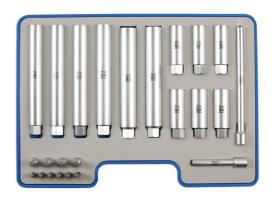

## **Shock Absorber Tool Set 24pc**

A specific shock absorber tool set that includes six special extended sockets specifically designed for repairing and replacing shock absorbers.

## **Additional Information**

- · Twenty four essential tools for repairing and replacing shock absorbers.
- Six long sockets (80mm): 16, 17, 18, 19, 21 and 22mm; 6 extra long sockets (180mm): 16, 17, 18, 19, 21 and 22mm.
- Two 3/8"D adaptors: 90 and 190mm long.
- Six bits x 30mm long: Hex: H5, H6, H7, H8 and Star\*: T50; Spline: M10. Four nut drivers: Hex: H10 and metric: 5mm, 6mm and 8mm.
- Set manufactured from Chrome Vanadium and the bits manufactured from S2 material.